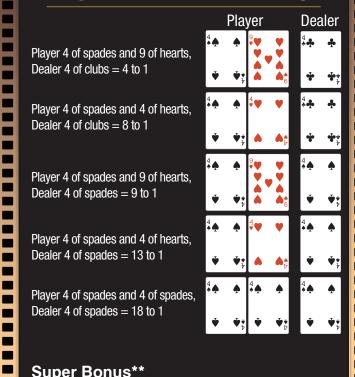

#### Match the Dealer\*

2 Suited Matches:

In addition to the regular 21 bet, a player may bet that either or both of their first two cards will exactly match the dealer's up card. The minimum and maximum on the match the Dealer bet is \$1-\$100, and cannot exceed the players base bet. Any matches are paid according to the following chart:

| 1 Non-Suited Match:              | 4 to 1  |
|----------------------------------|---------|
| 2 Non-Suited Matches:            | 8 to 1  |
| 1 Suited Match:                  | 9 to 1  |
| 1 Non-Suited and 1 Suited Match: | 13 to 1 |

## MATCH THE DEALER WAGER